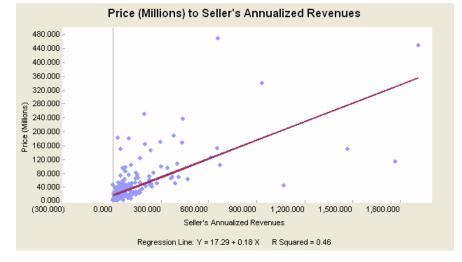

| -57.8  | 123.1   | 4.882   | 1.929  | 22.604             | 64           |
| P/E                            | 0.789  | 616.667 | 32.676  | 11.901 | 72.17              | 147          |
| P/R                            | 0.006  | 123.967 | 1.157   | 0.444  | 7.995              | 240          |
| P/SE                           | 0.011  | 355.769 | 9.43    | 3.459  | 29.864             | 171          |
| P/A                            | 0.043  | 17.42   | 1.949   | 1.176  | 2.289              | 235          |
| P/CF                           | 0.158  | 423.077 | 19.615  | 8.393  | 50.254             | 125          |
| P/EBITDA                       | 1.644  | 782.609 | 24.875  | 6.658  | 115.599            | 45           |

#### **Transaction Statistics**

#### Price to Annualized Revenues



# Using Mid-Market Comps Data in ValuSource Applications

You can download Mid-Market Comps data into ValuSource applications, including ValuSource Pro and Express Business Valuation. The downloaded data automatically appears in the correct lines on the appropriate schedules. In the following example, the price to revenue (P/R) multiple was downloaded from Mid-Market Comps.

| Price to Revenue Indicated Value Schedule (Example)                                                                      |                                                             |  |  |  |  |  |  |
|--------------------------------------------------------------------------------------------------------------------------|-------------------------------------------------------------|--|--|--|--|--|--|
|